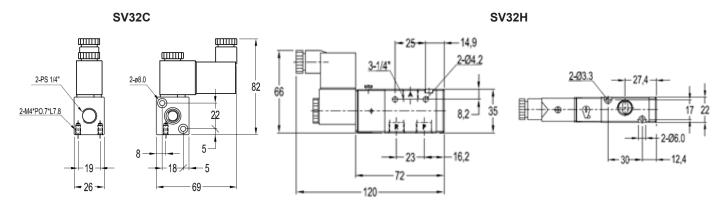

## DIMENSIONS (mm):

| TECHNICAL DATA         |                                                            |                    |
|------------------------|------------------------------------------------------------|--------------------|
| TYPE                   | SV32C                                                      | SV32H              |
| Body material          | Aluminium alloy                                            |                    |
| Sectional area         | 1,5 mm²                                                    | 16 mm <sup>2</sup> |
| Applicable fluid       | Compressed air (filtered through 40 micron filter element) |                    |
| Action                 | Direct acting with spring return                           | Internal pilot     |
| Operating pressure     | 0 to 8 bar                                                 |                    |
| Maximum proof pressure | 10 bar                                                     |                    |
| Ambient temperature    | -10 °C to 60 °C                                            |                    |
| Duty cycle             | 100% ED                                                    |                    |
| Coil type              | DIN                                                        |                    |
| Protection class       | IP65 (DIN 40 050)                                          |                    |
| Insulation class       | F                                                          |                    |
| Voltage tolerance      | ±10%                                                       |                    |
| Standard voltages      | 220VAC, 110VAC, 24VDC, 24VAC                               |                    |
| Net weight             | 0,16 kg                                                    | 0.18 kg            |