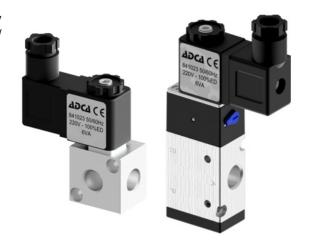

## DIRECT SOLENOID VALVE SV32

## **DESCRIPTION**

3/2 way solenoid valves are available as single station units and they are designed for use with compressed air, mainly applied where on/ off control is required with pneumatic actuators.

OPTIONS: Other versions under request.

USE: Pneumatic actuator control, among others.

**AVAILABLE** 

MODELS: SV32C and SV32H.

PIPE CONN.: Female threaded ISO 7 Rp 1/4".

INSTALLATION: In any position.